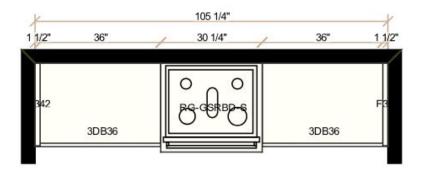

/22



## FLOOR PLAN OPTIONS

#### **OMIT DOOR FOR FUTURE BARN DOOR**

- LAUNDRY ROOM DOOR





#### **SHIPLAP**

- 1X8 SHIPLAP DINING ROOM WALL HORIZONTAL OR VERTICAL - UP TO 9FT



### **SHIPLAP**

- 1X8 SHIPLAP MASTER
BEDROOM WALL
HORIZONTAL OR VERTICAL
- UP TO 9FT

**APPLIANCES** 

## STANDARD



FRIGIDAIRE FFEH3051VS STAINLESS STEEL



FRIGIDAIRE FFGCD2444SA STAINLESS STEEL



30" TRADE-WIND LINER 290 CFM: VSL430RC STAINLESS STEEL W/ REMOTE

## RANGE UPGRADES



FRIGIDAIRE FFGEH3047VF SMUDGE PROOF STAINLESS STEEL



FRIGIDAIRE FFFPEH3077RF SMUDGE PROOF STAINLESS STEEL

## DISHWASHER UPGRADES



FRIGIDAIRE FFGID2466QF STAINLESS STEEL



WHIRLPOOL
WWDT750SAHZ
FINGERPRINT
RESISTANT
STAINLESS STEEL
W/ SS INTERIOR



JENNAIR JJDTSS244GP STAINLESS STEEL



## KITCHEN & BATH CABINET LAYOUT











Upstairs



## CABINETS & HARDWARE

## **INCLUDED CABINETS**



#### **INCLUDED FEATURES**

- ALL WOOD BOX CONSTRUCTION
- DOVETAIL DOORS & DRAWERS
- SOFT CLOSE DOORS & DRAWERS

#### **AVAILABLE COLORS**

- Arrowline Sapphire
- Arrowline Pebble Grey
- Arrowline Pigeon White
- Arrowline Espresso

#### **ACCESSORIES:**

- SHOE MOLDING

## **HARDWARE**

#### L-1 HARDWARE





## CABINETS & HARDWARE



## **CABINET OPTIONS**

#### **DOUBLE TRASH PULLOUT**





### **PANTRY PULLOUTS**







### TRIM OPTIONS

## Z PANEL DOOR MODERN W/

- TRADITIONAL HARDWARE
- STAIN GRADE OPTION\*\*
- TRIM PAINT OPTION\*\*
- CUSTOM PAINT OPTION\*\*



\*\*DISCLAIMER THIS IS JUST AN EXAMPLE - MODERN DOOR WILL HAVE SMOOTH PANEL IN CENTER INSTEAD OF VERTICAL SHIPLAP\*\*

## **EXTERIOR**



## INCLUDED LIG