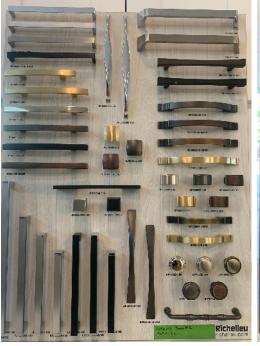

30" TRADE-WIND LINER 290 CFM: VSL430RC STAINLESS STEEL W/ REMOTE

## RANGE UPGRADES



FRIGIDAIRE FFGEH3047VF SMUDGE PROOF STAINLESS STEEL



FRIGIDAIRE FFFPEH3077RF SMUDGE PROOF STAINLESS STEEL

## DISHWASHER UPGRADES



FRIGIDAIRE FFGID2466QF STAINLESS STEEL



WHIRLPOOL
WWDT750SAHZ
FINGERPRINT
RESISTANT
STAINLESS STEEL
W/ SS INTERIOR



JENNAIR JJDTSS244GP STAINLESS STEEL



## KITCHEN & BATH CABINET LAYOUT











Upstairs



## CABINETS & HARDWARE

## **INCLUDED CABINETS**



#### **INCLUDED FEATURES**

- ALL WOOD BOX CONSTRUCTION
- DOVETAIL DOORS & DRAWERS
- SOFT CLOSE DOORS & DRAWERS

#### **AVAILABLE COLORS**

- Arrowline Sapphire
- Arrowline Pebble Grey
- Arrowline Pigeon White
- Arrowline Espresso

#### **ACCESSORIES:**

- SHOE MOLDING

## **HARDWARE**

#### L-1 HARDWARE





## CABINETS & HARDWARE



## **CABINET OPTIONS**

#### **DOUBLE TRASH PULLOUT**





### **PANTRY PULLOUTS**







### TRIM OPTIONS

## Z PANEL DOOR MODERN W/

- TRADITIONAL HARDWARE
- STAIN GRADE OPTION\*\*
- TRIM PAINT OPTION\*\*
- CUSTOM PAINT OPTION\*\*



\*\*DISCLAIMER THIS IS JUST AN EXAMPLE - MODERN DOOR WILL HAVE SMOOTH PANEL IN CENTER INSTEAD OF VERTICAL SHIPLAP\*\*

## **EXTERIOR**



## INCLUDED LIGHTING

## **GARAGE EXTERIOR**



DUSK TO DAWN ABOVE REAR GARAGE DOOR

## **FRONT PORCH**



OVERHEAD LIGHT ON PORCH

## INTERIOR



## INCLUDED LIGHTING

## **MAIN INTERIOR LIGHTS**



LIVING ROOM, KITCHEN, DINING ROOM, HALLWAY, PANTRY, GARAGE

## **BEDROOMS**



MASTER BEDROOM, GUEST BEDROOMS



## INCLUDED LIGHTING

## **MASTER AND GUEST BATH**

CHROME FINISH - ONE OVER EACH S