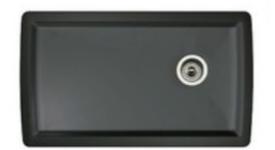

## **BLANCO SINKS**

13/4 BOWL

EQUAL DOUBLE BOWL

13/4 LOW DIVIDE REVERSE

SUPER SINGLE BOWL

## COLOR OPTIONS:

ANTHRACITE
BISCOTTI
BISCUIT
CAFE BROWN
CINDER
CONCRETE GRAY
METALLIC GRAY
TRUFFLE
WHITE

SINKS OPTIONS

Crockett SINK

HBS3018 - "Crockett"