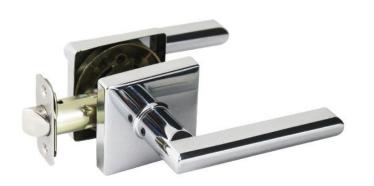

## **OTHER DOORS**

SATIN NICKEL FINISH

STYLE ONLY, NOT FINISH COLOR

LOCKOUT OPTION