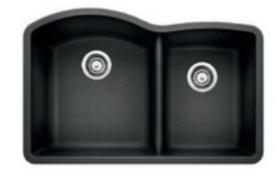

## **BLANCO SINKS**

13/4 BOWL

EQUAL DOUBLE BOWL

13/4 LOW DIVIDE REVERSE

SUPER SINGLE BOWL

## COLOR OPTIONS:

ANTHRACITE
BISCOTTI
BISCUIT
CAFE BROWN
CINDER
CONCRETE GRAY
METALLIC GRAY
TRUFFLE
WHITE

SINKS OPTIONS

Crockett SINK

HBS3018 - "Crockett"