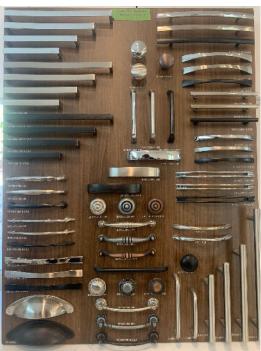

30" TRADE-WIND LINER 290 CFM: VSL430RC STAINLESS STEEL W/ REMOTE

## RANGE UPGRADES



FRIGIDAIRE FFGEH3047VF SMUDGE PROOF STAINLESS STEEL



FRIGIDAIRE FFFPEH3077RF SMUDGE PROOF STAINLESS STEEL

## DISHWASHER UPGRADES



FRIGIDAIRE FFGID2466QF STAINLESS STEEL



WHIRLPOOL
WWDT750SAHZ
FINGERPRINT
RESISTANT
STAINLESS STEEL
W/ SS INTERIOR



JENNAIR JJDTSS244GP STAINLESS STEEL



## KITCHEN & BATH CABINET LAYOUT











Upstairs



## CABINETS & HARDWARE

## **INCLUDED CABINETS**



#### **INCLUDED FEATURES**

- ALL WOOD BOX CONSTRUCTION
- DOVETAIL DOORS & DRAWERS
- SOFT CLOSE DOORS & DRAWERS

#### **AVAILABLE COLORS**

- Arrowline Sapphire
- Arrowline Pebble Grey
- Arrowline Pigeon White
- Arrowline Espresso

#### **ACCESSORIES:**

- SHOE MOLDING

## **HARDWARE**

#### L-1 HARDWARE





## CABINETS & HARDWARE



## **CABINET OPTIONS**

#### **DOUBLE TRASH PULLOUT**





### **PANTRY PULLOUTS**







### TRIM OPTIONS

## Z PANEL DOOR MODERN W/

- TRADITIONAL HARDWARE
- STAIN GRADE OPTION\*\*
- TRIM PAINT OPTION\*\*
- CUSTOM PAINT OPTION\*\*



\*\*DISCLAIMER THIS IS JUST AN EXAMPLE - MODERN DOOR WILL HAVE SMOOTH PANEL IN CENTER INSTEAD OF VERTICAL SHIPLAP\*\*

## **EXTERIOR**



## INCLUDED LIGHTING

## **GARAGE EXTERIOR**



DUSK TO DAWN ABOVE REAR GARAGE DOOR

## **FRONT PORCH**



OVERHEAD LIGHT ON PORCH

## INTERIOR



## INCLUDED LIGHTING

## **MAIN INTERIOR LIGHTS**



LIVING ROOM, KITCHEN, DINING ROOM, HALLWAY, PANTRY, GARAGE

## **BEDROOMS**



MASTER BEDROOM, GUEST BEDROOMS



## INCLUDED LIGHTING

## **MASTER AND GUEST BATH**

CHROME FINISH - ONE OVER EACH SIN