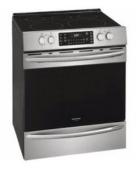

## LUXURY KITCHEN

- Elegant QUARTZ countertops with WATERFALL sides on island
- Large island with sitting space (per plan)
- Standard shaker panel style with soft close doors and drawers
- Tile backsplash
- White Oak beam above range
- Frigidaire Gallery Series stainless steel electric range
- Frigidaire Gallery stainless steel dishwasher
- Designer Tradewinds stainless steel hoodliner
- Stainless Steel undermount kitchen sink single bowl, 50/50 or 70/30.
- Moen Arbor, single handle pulldown chrome faucet
- High capacity air switch garbage disposal
- LED lights
- Conveniently located electrical outlets

## STANDARD

FRIGIDAIRE FFEH3051VS STAINLESS STEEL

FRIGIDAIRE FFGCD2444SA STAINLESS STEEL

30" TRADE-WIND LINER 290 CFM: VSL430RC STAINLESS STEEL W/ REMOTE