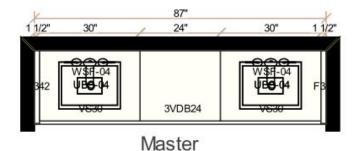

## FLOOR PLAN OPTIONS

#### **OMIT DOOR FOR FUTURE BARN DOOR**

- LAUNDRY ROOM DOOR





#### **SHIPLAP**

- 1X8 SHIPLAP DINING ROOM WALL HORIZONTAL OR VERTICAL - UP TO 9FT



### **SHIPLAP**

- 1X8 SHIPLAP MASTER
BEDROOM WALL
HORIZONTAL OR VERTICAL
- UP TO 9FT

**APPLIANCES** 

## STANDARD



FRIGIDAIRE FFEH3051VS STAINLESS STEEL



FRIGIDAIRE FFGCD2444SA STAINLESS STEEL



30" TRADE-WIND LINER 290 CFM: VSL430RC STAINLESS STEEL W/ REMOTE

## RANGE UPGRADES



FRIGIDAIRE FFGEH3047VF SMUDGE PROOF STAINLESS STEEL



FRIGIDAIRE FFFPEH3077RF SMUDGE PROOF STAINLESS STEEL

## DISHWASHER UPGRADES



FRIGIDAIRE FFGID2466QF STAINLESS STEEL



WHIRLPOOL
WWDT750SAHZ
FINGERPRINT
RESISTANT
STAINLESS STEEL
W/ SS INTERIOR



JENNAIR JJDTSS244GP STAINLESS STEEL



## KITCHEN & BATH CABINET LAYOUT











Upstairs



## CABINETS & HARDWARE

## **INCLUDED CABINETS**



#### **INCLUDED FEATURES**

- ALL WOOD BOX CONSTRUCTION
- DOVETAIL DOORS & DRAWERS
- SOFT CLOSE DOORS & DRAWERS

#### **AVAILABLE COLORS**

- Arrowline Sapphire
- Arrowline Pebble Grey
- Arrowline Pigeon White
- Arrowline Espresso

#### **ACCESSORIES:**

- SHOE MOLDING

## **HARDWARE**

#### L-1 HARDWARE





## CABINETS & HARDWARE



## **CABINET OPTIONS**

#### **DOUBLE TRASH PULLOUT**





### **PANTRY PULLOUTS**







### TRIM OPTIONS

## Z PANEL DOOR MODERN W/

- TRADITIONAL HARDWARE
- STAIN GRADE OPTION\*\*
- TRIM PAINT OPTION\*\*
- CUSTOM PAINT OPTION\*\*



\*\*DISCLAIMER THIS IS JUST AN EXAMPLE - MODERN DOOR WILL HAVE SMOOTH PANEL IN CENTER INSTEAD OF VERTICAL SHIPLAP\*\*

## **EXTERIOR**



## INCLUDED LIGHTING