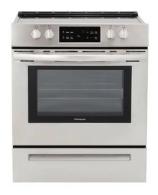

## LUXURY KITCHEN

- Elegant QUARTZ countertops with WATERFALL sides on island
- Large island with sitting space (per plan)
- Standard shaker panel style with soft close doors and drawers
- Tile backsplash
- White Oak beam above range
- Frigidaire Gallery Series stainless steel electric range
- Frigidaire Gallery stainless steel dishwasher
- Designer Tradewinds stainless steel hoodliner
- Stainless Steel undermount kitchen sink single bowl, 50/50 or 70/30.
- Moen Arbor, single handle pulldown chrome faucet
- High capacity air switch garbage disposal
- LED lights
- Conveniently located electrical outlets

## STANDARD

FRIGIDAIRE FFEH3051VS STAINLESS STEEL

FRIGIDAIRE FFGCD2444SA STAINLESS STEEL

30" TRADE-WIND LINER 290 CFM: VSL430RC STAINLESS STEEL W/ REMOTE

## RANGE UPGRADES

FRIGIDAIRE FFGEH3047VF SMUDGE PROOF STAINLESS STEEL

FRIGIDAIRE FFFPEH3077RF SMUDGE PROOF STAINLESS STEEL