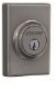

|
| EXTERIOR GARAGE               | 1- DUSK TO DAWN WALL MOUNT LIGHT ABOVE GARAGE DOOR. NO SWITCH                                            |
| LOW-VOLTAGE - LIVING ROOM     | 1- CAT5 E AND COAX ABOVE FIREPLACE 5' HIGH STANDARD. SMART TUBE RUN TO SIDE OF FIREPLACE                 |
| MASTER BEDROOM                | 1- CAT5 E AND COAX LOW ON T.V WALL                                                                       |
| GUEST BATHROOM 2              | 1- CAT5 E AND COAX LOW ON T.V WALL                                                                       |
| GUEST BATHROOM 3              | 1- CAT5 E AND COAX LOW ON T.V WALL                                                                       |



## LOCKOUT-INCLUDED

## **FRONT ENTRY DOOR**

SATIN NICKEL FINISH





STYLE ONLY, NOT FINISH COLOR

## **OTHER DOORS**

SATIN NICKEL FINISH



STYLE ONLY, NOT FINISH COLOR



LOCKOUT OPTION

## **AVAILABLE OPTION**

## FRONT ENTRY DOOR KEYPAD

SATIN NICKEL FINISH



## **GARAGE DOOR KEYPAD**





## **GARAGE**

## **GARAGE DOOR - SKYLINE FLUSH**





## **AVAILABLE OPTIONS**

## **GARAGE DOOR GLASS**

OPTIONAL GLASS

## **GARAGE FLOOR EPOXY**