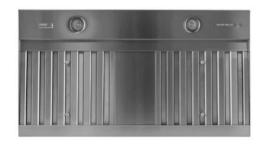

## LUXURY KITCHEN

- Elegant QUARTZ countertops with WATERFALL sides on island
- Large island with sitting space (per plan)
- Standard shaker panel style with soft close doors and drawers
- Tile backsplash
- White Oak beam above range
- Frigidaire Gallery Series stainless steel electric range
- Frigidaire Gallery stainless steel dishwasher
- Designer Tradewinds stainless steel hoodliner
- Stainless Steel undermount kitchen sink single bowl, 50/50 or 70/30.
- Moen Arbor, single handle pulldown chrome faucet
- High capacity air switch garbage disposal
- LED lights
- Conveniently located electrical outlets

## STANDARD

FRIGIDAIRE FFEH3051VS STAINLESS STEEL

FRIGIDAIRE FFGCD2444SA STAINLESS STEEL

30" TRADE-WIND LINER 290 CFM: VSL430RC STAINLESS STEEL W/ REMOTE