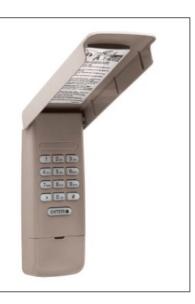

EPLACE 5' HIGH STANDARD. SMART TUBE RUN TO SIDE OF FIREPLACE                 |
| MASTER BEDROOM                | 1- CAT5 E AND COAX LOW ON T.V WALL                                                                       |
| GUEST BATHROOM 2              | 1- CAT5 E AND COAX LOW ON T.V WALL                                                                       |
| GUEST BATHROOM 3              | 1- CAT5 E AND COAX LOW ON T.V WALL                                                                       |



## LOCKOUT-INCLUDED

## **FRONT ENTRY DOOR**

SATIN NICKEL FINISH





STYLE ONLY, NOT FINISH COLOR

## **OTHER DOORS**

SATIN NICKEL FINISH



STYLE ONLY, NOT FINISH COLOR



LOCKOUT OPTION

## **AVAILABLE OPTION**

## FRONT ENTRY DOOR KEYPAD

SATIN NICKEL FINISH



## **GARAGE DOOR KEYPAD**





## **GARAGE**

## **GARAGE DOOR - SKYLINE FLUSH**





## **AVAILABLE OPTIONS**

## **GARAGE DOOR GLASS**

OPTIONAL GLASS

## **GARAGE FLOOR EPOXY**