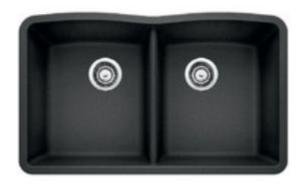

## **BLANCO SINKS**

13/4 BOWL

EQUAL DOUBLE BOWL

13/4 LOW DIVIDE REVERSE

SUPER SINGLE BOWL

## COLOR OPTIONS:

ANTHRACITE
BISCOTTI
BISCUIT
CAFE BROWN
CINDER
CONCRETE GRAY
METALLIC GRAY
TRUFFLE
WHITE

SINKS OPTIONS

Crockett SINK

HBS3018 - "Crockett"