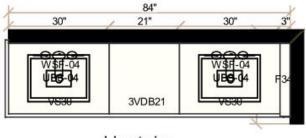

# FLOOR PLAN OPTIONS

#### **OMIT DOOR FOR FUTURE BARN DOOR**

- LAUNDRY ROOM DOOR





#### **SHIPLAP**

- 1X8 SHIPLAP DINING ROOM WALL HORIZONTAL OR VERTICAL - UP TO 9FT



### **SHIPLAP**

- 1X8 SHIPLAP MASTER
BEDROOM WALL
HORIZONTAL OR VERTICAL
- UP TO 9FT

**APPLIANCES** 

## STANDARD



FRIGIDAIRE FFEH3051VS STAINLESS STEEL



FRIGIDAIRE FFGCD2444SA STAINLESS STEEL



30" TRADE-WIND LINER 290 CFM: VSL430RC STAINLESS STEEL W/ REMOTE

## RANGE UPGRADES



FRIGIDAIRE FFGEH3047VF SMUDGE PROOF STAINLESS STEEL



FRIGIDAIRE FFFPEH3077RF SMUDGE PROOF STAINLESS STEEL

## DISHWASHER UPGRADES



FRIGIDAIRE FFGID2466QF STAINLESS STEEL



WHIRLPOOL
WWDT750SAHZ
FINGERPRINT
RESISTANT
STAINLESS STEEL
W/ SS INTERIOR



JENNAIR JJDTSS244GP STAINLESS STEEL



## KITCHEN & BATH CABINET LAYOUT











Upstairs



## CABINETS & HARDWARE

## **INCLUDED CABINETS**



#### **INCLUDED FEATURES**

- ALL WOOD BOX CONSTRUCTION
- DOVETAIL DOORS & DRAWERS
- SOFT CLOSE DOORS & DRAWERS

#### **AVAILABLE COLORS**

- Arrowline Sapphire
- Arrowline Pebble Grey
- Arrowline Pigeon White
- Arrowline Espresso

#### **ACCESSORIES:**

- SHOE MOLDING

## **HARDWARE**

#### L-1 HARDWARE





## CABINETS & HARDWARE



## **CABINET OPTIONS**

#### **DOUBLE TRASH PULLOUT**





### **PANTRY PULLOUTS**







### TRIM OPTIONS

## Z PANEL DOOR MODERN W/

- TRADITIONAL HARDWARE
- STAIN GRADE OPTION\*\*
- TRIM PAINT OPTION\*\*
- CUSTOM PAINT OPTION\*\*



\*\*DISCLAIMER THIS IS JUST AN EXAMPLE - MODERN DOOR WILL HAVE SMOOTH PANEL IN CENTER INSTEAD OF VERTICAL SHIPLAP\*\*

## **EXTERIOR**



## INCLUDED LIGHTING

#