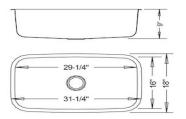

### TRIM OPTIONS

## Z PANEL DOOR MODERN W/

- TRADITIONAL HARDWARE
- STAIN GRADE OPTION\*\*
- TRIM PAINT OPTION\*\*
- CUSTOM PAINT OPTION\*\*



\*\*DISCLAIMER THIS IS JUST AN EXAMPLE - MODERN DOOR WILL HAVE SMOOTH PANEL IN CENTER INSTEAD OF VERTICAL SHIPLAP\*\*

## **EXTERIOR**



## INCLUDED LIGHTING

## **GARAGE EXTERIOR**



DUSK TO DAWN ABOVE REAR GARAGE DOOR

## **FRONT PORCH**



OVERHEAD LIGHT ON PORCH

## INTERIOR



## INCLUDED LIGHTING

## **MAIN INTERIOR LIGHTS**



LIVING ROOM, KITCHEN, DINING ROOM, HALLWAY, PANTRY, GARAGE

## **BEDROOMS**



MASTER BEDROOM, GUEST BEDROOMS



## INCLUDED LIGHTING

## **MASTER AND GUEST BATH**

CHROME FINISH - ONE OVER EACH SINK



## **POWDER BATH**

CHROME FINISH



Progress P2009-15



## **INCLUDED SINKS**

## STAINLESS STEEL SINKS











## SINKS OPTIONS

## **BLANCO SINKS**

13/4 BOWL







EQUAL DOUBLE BOWL

13/4 LOW DIVIDE REVERSE





SUPER SINGLE BOWL



## COLOR OPTIONS:

ANTHRACITE
BISCOTTI
BISCUIT
CAFE BROWN
CINDER
CONCRETE GRAY
METALLIC GRAY
TRUFFLE
WHITE



SINKS OPTIONS

Crockett SINK



HBS3018 - "Crockett"



## PEDESTALS SINKS INCLUDED

## **KOHLER - ARCHER**

(SINGLE HOLE OPTION ONLY)







|   | / | \mathred{\text{\text{\text{\text{\text{\text{\text{\text{\text{\text{\text{\text{\text{\text{\text{\text{\text{\text{\text{\text{\text{\text{\text{\text{\text{\text{\text{\text{\text{\text{\text{\text{\text{\text{\text{\text{\text{\text{\text{\text{\text{\text{\text{\text{\text{\text{\text{\text{\text{\text{\text{\text{\text{\text{\text{\text{\text{\text{\text{\text{\text{\text{\text{\text{\text{\text{