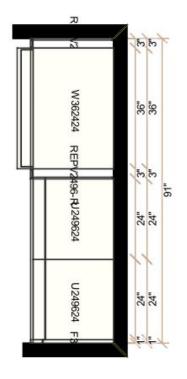

## FLOOR PLAN OPTIONS

#### **OMIT DOOR FOR FUTURE BARN DOOR**

- LAUNDRY ROOM DOOR





#### **SHIPLAP**

- 1X8 SHIPLAP DINING ROOM WALL HORIZONTAL OR VERTICAL - UP TO 9FT



### **SHIPLAP**

- 1X8 SHIPLAP MASTER
BEDROOM WALL
HORIZONTAL OR VERTICAL
- UP TO 9FT

**APPLIANCES** 

## STANDARD



FRIGIDAIRE FFEH3051VS STAINLESS STEEL



FRIGIDAIRE FFGCD2444SA STAINLESS STEEL



30" TRADE-WIND LINER 290 CFM: VSL430RC STAINLESS STEEL W/ REMOTE

## RANGE UPGRADES



FRIGIDAIRE FFGEH3047VF SMUDGE PROOF STAINLESS STEEL



FRIGIDAIRE FFFPEH3077RF SMUDGE PROOF STAINLESS STEEL

## DISHWASHER UPGRADES



FRIGIDAIRE FFGID2466QF STAINLESS STEEL



WHIRLPOOL
WWDT750SAHZ
FINGERPRINT
RESISTANT
STAINLESS STEEL
W/ SS INTERIOR



JENNAIR JJDTSS244GP STAINLESS STEEL



## KITCHEN & BATH CABINET LAYOUT











Upstairs



## CABINETS & HARDWARE

## **INCLUDED CABINETS**



#### **INCLUDED FEATURES**

- ALL WOOD BOX CONSTRUCTION
- DOVETAIL DOORS & DRAWERS
- SOFT CLOSE DOORS & DRAWERS

#### **AVAILABLE COLORS**

- Arrowline Sapphire
- Arrowline Pebble Grey
- Arrowline Pigeon White
- Arrowline Espresso

#### **ACCESSORIES:**

- SHOE MOLDING

## **HARDWARE**

#### L-1 HARDWARE





## CABINETS & HARDWARE



## **CABINET OPTIONS**

#### **DOUBLE TRASH PULLOUT**





### **PANTRY PULLOUTS**







### TRIM OPTIONS

## Z PANEL DOOR MODERN W/

- TRADITIONAL HARDWARE
- STAIN GRADE OPTION\*\*
- TRIM PAINT OPTION\*\*
- CUSTOM PAINT OPTION\*\*



\*\*DISCLAIMER THIS IS JUST AN EXAMPLE - MODERN DOOR WILL HAVE SMOOTH PANEL IN CENTER INSTEAD OF VERTICAL SHIPLAP\*\*

## **EXTERIOR**



## INCLUDED LIGHTIN