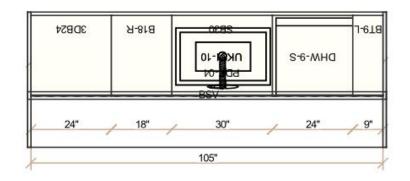

2



## FLOOR PLAN OPTIONS

#### **OMIT DOOR FOR FUTURE BARN DOOR**

- LAUNDRY ROOM DOOR





#### **SHIPLAP**

- 1X8 SHIPLAP DINING ROOM WALL HORIZONTAL OR VERTICAL - UP TO 9FT



### **SHIPLAP**

- 1X8 SHIPLAP MASTER
BEDROOM WALL
HORIZONTAL OR VERTICAL
- UP TO 9FT

**APPLIANCES** 

## STANDARD



FRIGIDAIRE FFEH3051VS STAINLESS STEEL



FRIGIDAIRE FFGCD2444SA STAINLESS STEEL



30" TRADE-WIND LINER 290 CFM: VSL430RC STAINLESS STEEL W/ REMOTE

## RANGE UPGRADES



FRIGIDAIRE FFGEH3047VF SMUDGE PROOF STAINLESS STEEL



FRIGIDAIRE FFFPEH3077RF SMUDGE PROOF STAINLESS STEEL

## DISHWASHER UPGRADES



FRIGIDAIRE FFGID2466QF STAINLESS STEEL



WHIRLPOOL
WWDT750SAHZ
FINGERPRINT
RESISTANT
STAINLESS STEEL
W/ SS INTERIOR



JENNAIR JJDTSS244GP STAINLESS STEEL



## KITCHEN & BATH CABINET LAYOUT











Upstairs



## CABINETS & HARDWARE

## **INCLUDED CABINETS**



#### **INCLUDED FEATURES**

- ALL WOOD BOX CONSTRUCTION
- DOVETAIL DOORS & DRAWERS
- SOFT CLOSE DOORS & DRAWERS

#### **AVAILABLE COLORS**

- Arrowline Sapphire
- Arrowline Pebble Grey
- Arrowline Pigeon White
- Arrowline Espresso

#### **ACCESSORIES:**

- SHOE MOLDING

## **HARDWARE**

#### L-1 HARDWARE





## CABINETS & HARDWARE



## **CABINET OPTIONS**

#### **DOUBLE TRASH PULLOUT**





### **PANTRY PULLOUTS**







### TRIM OPTIONS

## Z PANEL DOOR MODERN W/

- TRADITIONAL HARDWARE
- STAIN GRADE OPTION\*\*
- TRIM PAINT OPTION\*\*
- CUSTOM PAINT OPTION\*\*



\*\*DISCLAIMER THIS IS JUST AN EXAMPLE - MODERN DOOR WILL HAVE SMOOTH PANEL IN CENTER INSTEAD OF VERTICAL SHIPLAP\*\*

## **EXTERIOR**



## INCLUDED LIGHT