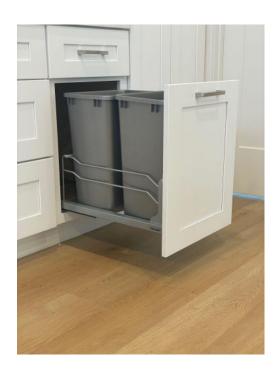

ES



FRIGIDAIRE FFGEH3047VF SMUDGE PROOF STAINLESS STEEL



FRIGIDAIRE FFFPEH3077RF SMUDGE PROOF STAINLESS STEEL

## DISHWASHER UPGRADES



FRIGIDAIRE FFGID2466QF STAINLESS STEEL



WHIRLPOOL
WWDT750SAHZ
FINGERPRINT
RESISTANT
STAINLESS STEEL
W/ SS INTERIOR



JENNAIR JJDTSS244GP STAINLESS STEEL



## KITCHEN & BATH CABINET LAYOUT











Upstairs



## CABINETS & HARDWARE

## **INCLUDED CABINETS**



#### **INCLUDED FEATURES**

- ALL WOOD BOX CONSTRUCTION
- DOVETAIL DOORS & DRAWERS
- SOFT CLOSE DOORS & DRAWERS

#### **AVAILABLE COLORS**

- Arrowline Sapphire
- Arrowline Pebble Grey
- Arrowline Pigeon White
- Arrowline Espresso

#### **ACCESSORIES:**

- SHOE MOLDING

## **HARDWARE**

#### L-1 HARDWARE





## CABINETS & HARDWARE



## **CABINET OPTIONS**

#### **DOUBLE TRASH PULLOUT**





### **PANTRY PULLOUTS**







### TRIM OPTIONS

## Z PANEL DOOR MODERN W/

- TRADITIONAL HARDWARE
- STAIN GRADE OPTION\*\*
- TRIM PAINT OPTION\*\*
- CUSTOM PAINT OPTION\*\*



\*\*DISCLAIMER THIS IS JUST AN EXAMPLE - MODERN DOOR WILL HAVE SMOOTH PANEL IN CENTER INSTEAD OF VERTICAL SHIPLAP\*\*

## **EXTERIOR**



## INCLUDED LIGHTING

## **GARAGE EXTERIOR**



DUSK TO DAWN ABOVE REAR GARAGE DOOR

## **FRONT PORCH**



OVERHEAD LIGHT ON PORCH

## INTERIOR



## INCLUDED LIGHTING

## **MAIN INTERIOR LIGHTS**



LIVING ROOM, KITCHEN, DINING ROOM, HALLWAY, PANTRY, GARAGE

## **BEDROOMS**



MASTER BEDROOM, GUEST BEDROOMS



## INCLUDED LIGHTING

## **MASTER AND GUEST BATH**

CHROME FINISH - ONE OVER EACH SINK



## **POWDER BATH**

CHROME FINISH



Progress P2009-15



## **INCLUDED SINKS*