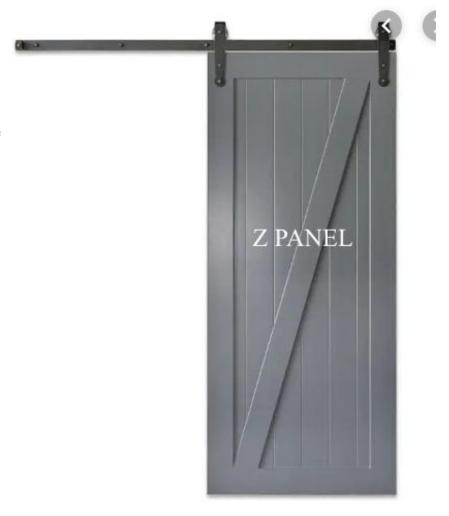

## Z PANEL DOOR MODERN W/

- TRADITIONAL HARDWARE
- STAIN GRADE OPTION\*\*
- TRIM PAINT OPTION\*\*
- CUSTOM PAINT OPTION\*\*

\*\*DISCLAIMER THIS IS JUST AN EXAMPLE - MODERN DOOR WILL HAVE SMOOTH PANEL IN CENTER INSTEAD OF VERTICAL SHIPLAP\*\*