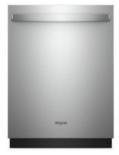

## DISHWASHER UPGRADES

FRIGIDAIRE FFGID2466QF STAINLESS STEEL

WHIRLPOOL
WWDT750SAHZ
FINGERPRINT
RESISTANT
STAINLESS STEEL
W/ SS INTERIOR

JENNAIR JJDTSS244GP STAINLESS STEEL

One Panel Barn door

Glass:

Frameless Shower Door CHROME, BN, MATTE

**BLACK** 

Appliances:

**Electric Ranges** 

Frigidaire FFGEH3047VF SS Frigidaire FFFPEH3077RF SS

Frigidaire FFGID2466QF Whirlpool WWDT750SAHZ Jennair JJDTSS244GL