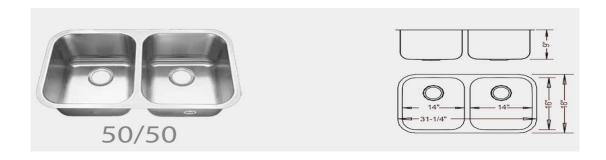

## LUXURY KITCHEN

- Elegant QUARTZ countertops with WATERFALL sides on island
- Large island with sitting space (per plan)
- Standard shaker panel style with soft close doors and drawers
- Tile backsplash
- White Oak beam above range
- Frigidaire Gallery Series stainless steel electric range
- Frigidaire Gallery stainless steel dishwasher
- Designer Tradewinds stainless steel hoodliner
- Stainless Steel undermount kitchen sink single bowl, 50/50 or 70/30.
- Moen Arbor, single handle pulldown chrome faucet
- High capacity air switch garbage disposal
- LED lights
- Conveniently located electrical outlets

## **INCLUDED SINKS**

## STAINLESS STEEL SINKS