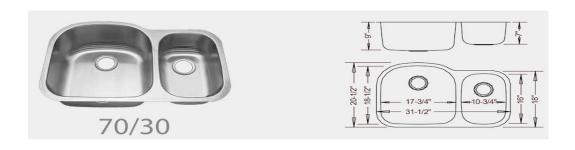

## LUXURY KITCHEN

- Elegant QUARTZ countertops with WATERFALL sides on island
- Large island with sitting space (per plan)
- Standard shaker panel style with soft close doors and drawers
- Tile backsplash
- White Oak beam above range
- Frigidaire Gallery Series stainless steel electric range
- Frigidaire Gallery stainless steel dishwasher
- Designer Tradewinds stainless steel hoodliner
- Stainless Steel undermount kitchen sink single bowl, 50/50 or 70/30.
- Moen Arbor, single handle pulldown chrome faucet
- High capacity air switch garbage disposal
- LED lights
- Conveniently located electrical outlets

## **INCLUDED SINKS**

## STAINLESS STEEL SINKS