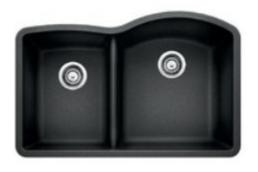

## **BLANCO SINKS**

13/4 BOWL

EQUAL DOUBLE BOWL

13/4 LOW DIVIDE REVERSE

SUPER SINGLE BOWL

## COLOR OPTIONS:

ANTHRACITE
BISCOTTI
BISCUIT
CAFE BROWN
CINDER
CONCRETE GRAY
METALLIC GRAY
TRUFFLE
WHITE

SINKS OPTIONS

Crockett SINK

HBS3018 - "Crockett"