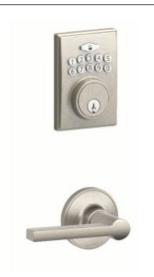

1- CAT5 E AND COAX ABOVE FIREPLACE 5' HIGH STANDARD. SMART TUBE RUN TO SIDE OF FIREPLACE                 |
| MASTER BEDROOM                | 1- CAT5 E AND COAX LOW ON T.V WALL                                                                       |
| GUEST BATHROOM 2              | 1- CAT5 E AND COAX LOW ON T.V WALL                                                                       |
| GUEST BATHROOM 3              | 1- CAT5 E AND COAX LOW ON T.V WALL                                                                       |



## LOCKOUT-INCLUDED

## **FRONT ENTRY DOOR**

SATIN NICKEL FINISH





STYLE ONLY, NOT FINISH COLOR

## **OTHER DOORS**

SATIN NICKEL FINISH



STYLE ONLY, NOT FINISH COLOR



LOCKOUT OPTION

## **AVAILABLE OPTION**

## FRONT ENTRY DOOR KEYPAD

SATIN NICKEL FINISH



## **GARAGE DOOR KEYPAD**





## **GARAGE**

## **GARAGE DOOR - SKYLINE FLUSH**





## **AVAILABLE OPTIONS**

## **GARAGE DOOR GLASS**

OPTIONAL GLASS

## **GARAGE FLOOR EPOXY**