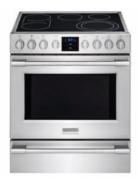

## RANGE UPGRADES

FRIGIDAIRE FFGEH3047VF SMUDGE PROOF STAINLESS STEEL

FRIGIDAIRE FFFPEH3077RF SMUDGE PROOF STAINLESS STEEL

One Panel Barn door

Glass:

Frameless Shower Door CHROME, BN, MATTE

**BLACK** 

Appliances:

**Electric Ranges** 

Frigidaire FFGEH3047VF SS Frigidaire FFFPEH3077RF SS

Frigidaire FFGID2466QF Whirlpool WWDT750SAHZ Jennair JJDTSS244GL