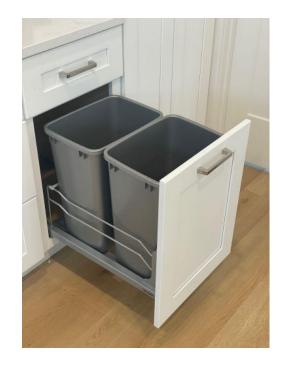

FRIGIDAIRE FFGEH3047VF SMUDGE PROOF STAINLESS STEEL



FRIGIDAIRE FFFPEH3077RF SMUDGE PROOF STAINLESS STEEL

## DISHWASHER UPGRADES



FRIGIDAIRE FFGID2466QF STAINLESS STEEL



WHIRLPOOL
WWDT750SAHZ
FINGERPRINT
RESISTANT
STAINLESS STEEL
W/ SS INTERIOR



JENNAIR JJDTSS244GP STAINLESS STEEL



## KITCHEN & BATH CABINET LAYOUT











Upstairs



## CABINETS & HARDWARE

## **INCLUDED CABINETS**



#### **INCLUDED FEATURES**

- ALL WOOD BOX CONSTRUCTION
- DOVETAIL DOORS & DRAWERS
- SOFT CLOSE DOORS & DRAWERS

#### **AVAILABLE COLORS**

- Arrowline Sapphire
- Arrowline Pebble Grey
- Arrowline Pigeon White
- Arrowline Espresso

#### **ACCESSORIES:**

- SHOE MOLDING

## **HARDWARE**

#### L-1 HARDWARE





## CABINETS & HARDWARE



## **CABINET OPTIONS**

#### **DOUBLE TRASH PULLOUT**





### **PANTRY PULLOUTS**







### TRIM OPTIONS

## Z PANEL DOOR MODERN W/

- TRADITIONAL HARDWARE
- STAIN GRADE OPTION\*\*
- TRIM PAINT OPTION\*\*
- CUSTOM PAINT OPTION\*\*



\*\*DISCLAIMER THIS IS JUST AN EXAMPLE - MODERN DOOR WILL HAVE SMOOTH PANEL IN CENTER INSTEAD OF VERTICAL SHIPLAP\*\*

## **EXTERIOR**



## INCLUDED LIGHTING

## **GARAGE EXTERIOR**



DUSK TO DAWN ABOVE REAR GARAGE DOOR

## **FRONT PORCH**



OVERHEAD LIGHT ON PORCH

## INTERIOR



## INCLUDED LIGHTING

## **MAIN INTERIOR LIGHTS**



LIVING ROOM, KITCHEN, DINING ROOM, HALLWAY, PANTRY, GARAGE

## **BEDROOMS**



MASTER BEDROOM, GUEST BEDROOMS



## INCLUDED LIGHTING

## **MASTER AND GUEST BATH**

CHROME FINISH - ONE OVER EACH SINK



## **POWDER BATH**

CHROME FINISH



Progress P2009-15



## **INCLUDED SINKS**