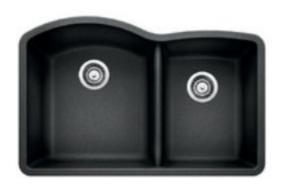

## SINKS OPTIONS

## **BLANCO SINKS**

13/4 BOWL

EQUAL DOUBLE BOWL

13/4 LOW DIVIDE REVERSE

SUPER SINGLE BOWL

## COLOR OPTIONS:

ANTHRACITE
BISCOTTI
BISCUIT
CAFE BROWN
CINDER
CONCRETE GRAY
METALLIC GRAY
TRUFFLE
WHITE

SINKS OPTIONS

Crockett SINK

HBS3018 - "Crockett"