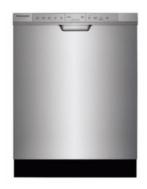

## LUXURY KITCHEN

- Elegant QUARTZ countertops with WATERFALL sides on island
- Large island with sitting space (per plan)
- Standard shaker panel style with soft close doors and drawers
- Tile backsplash
- White Oak beam above range
- Frigidaire Gallery Series stainless steel electric range
- Frigidaire Gallery stainless steel dishwasher
- Designer Tradewinds stainless steel hoodliner
- Stainless Steel undermount kitchen sink single bowl, 50/50 or 70/30.
- Moen Arbor, single handle pulldown chrome faucet
- High capacity air switch garbage disposal
- LED lights
- Conveniently located electrical outlets

## STANDARD

FRIGIDAIRE FFEH3051VS STAINLESS STEEL

FRIGIDAIRE FFGCD2444SA STAINLESS STEEL

30" TRADE-WIND LINER 290 CFM: VSL430RC STAINLESS STEEL W/ REMOTE

## DISHWASHER UPGRADES

FRIGIDAIRE FFGID2466QF STAINLESS STEEL

WHIRLPOOL
WWDT750SAHZ
FINGERPRINT
RESISTANT
STAINLESS STEEL
W/ SS INTERIOR

JENNAIR JJDTSS244GP STAINLESS STEEL