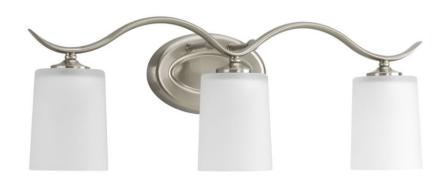

# CABINETS & HARDWARE



## **CABINET OPTIONS**

#### **DOUBLE TRASH PULLOUT**





### **PANTRY PULLOUTS**







### TRIM OPTIONS

## Z PANEL DOOR MODERN W/

- TRADITIONAL HARDWARE
- STAIN GRADE OPTION\*\*
- TRIM PAINT OPTION\*\*
- CUSTOM PAINT OPTION\*\*



\*\*DISCLAIMER THIS IS JUST AN EXAMPLE - MODERN DOOR WILL HAVE SMOOTH PANEL IN CENTER INSTEAD OF VERTICAL SHIPLAP\*\*

## **EXTERIOR**



## INCLUDED LIGHTING

## **GARAGE EXTERIOR**



DUSK TO DAWN ABOVE REAR GARAGE DOOR

## **FRONT PORCH**



OVERHEAD LIGHT ON PORCH

## INTERIOR



## INCLUDED LIGHTING

## **MAIN INTERIOR LIGHTS**



LIVING ROOM, KITCHEN, DINING ROOM, HALLWAY, PANTRY, GARAGE

## **BEDROOMS**



MASTER BEDROOM, GUEST BEDROOMS



## INCLUDED LIGHTING

## **MASTER AND GUEST BATH**

CHROME FINISH - ONE OVER EACH SINK



## **POWDER BATH**

CHROME FINISH



Progress P2009-15



## **INCLUDED SINKS**

## STAINLESS STEEL SINKS











## SINKS OPTIONS

## **BLANCO SINKS**

13/4 BOWL







EQUAL DOUBLE BOWL

13/4 LOW DIVIDE REVERSE





SUPER SINGLE BOWL



## COLOR OPTIONS:

ANTHRACITE
BISCOTTI
BISCUIT
CAFE BROWN
CINDER
CONCRETE GRAY
METALLIC GRAY
TRUFFLE
WHITE



SINKS OPTIONS

Crockett SINK



HBS3018 - "Crockett"



## PEDESTALS SINKS INCLUDED

## **KOHLER - ARCHER**

(SINGLE HOLE OPTION ONLY)







|   | / | \mathred{\text{\text{\text{\text{\text{\text{\text{\text{\text{\text{\text{\text{\text{\text{\text{\text{\text{\text{\text{\text{\text{\text{\text{\text{\text{\text{\text{\text{\text{\text{\text{\text{\text{\text{\text{\text{\text{\text{\text{\text{\text{\text{\text{\text{\text{\text{\text{\te